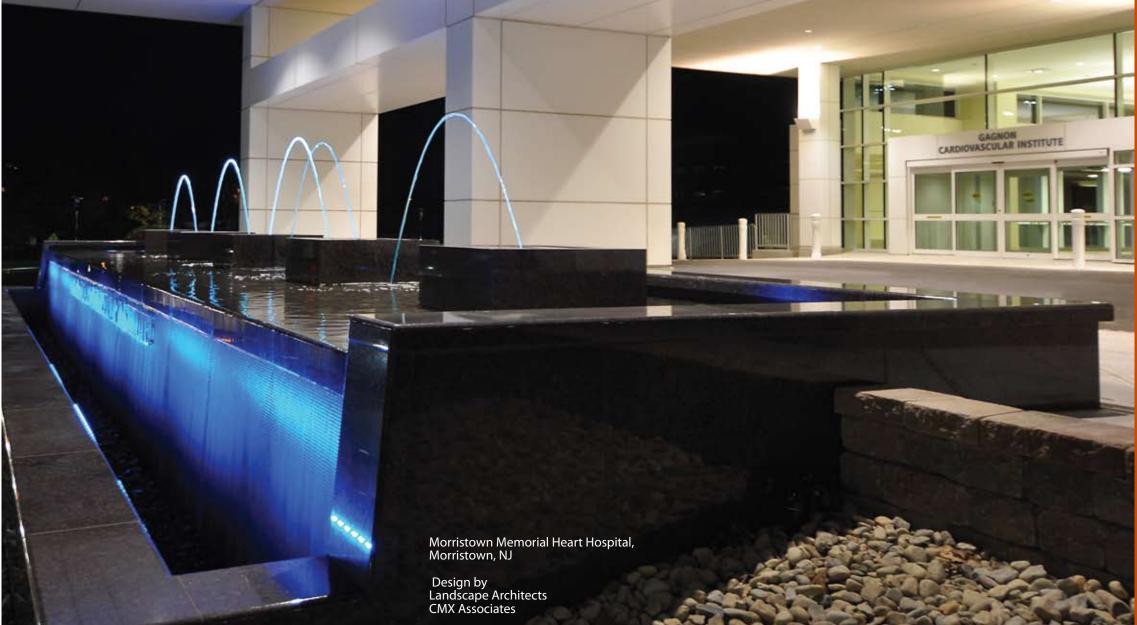

## **Water Structures**

Water Features, Water Walls & Spas

In 2008 Water Structures LLC introduced its new line of mid size programmable laminar Jumping Jets. The new jumping jets system features a much simplified programmable controller capable of creating split second color and flow changes in the laminar water jets. With basic training a customer can now create customized water and light shows using this new user friendly Windows-based program. Patterns can easily be sequenced to make a dramatic water show.

# New Laminar Jumping Jet systems features

- Split second nozzle response
- Simplified display program
- Brighter LED jet lamination
- Prefabricated fountain pool
- Built in jet containment
- Pre-plumbed equipment
- Factory water testing
- Factory installation