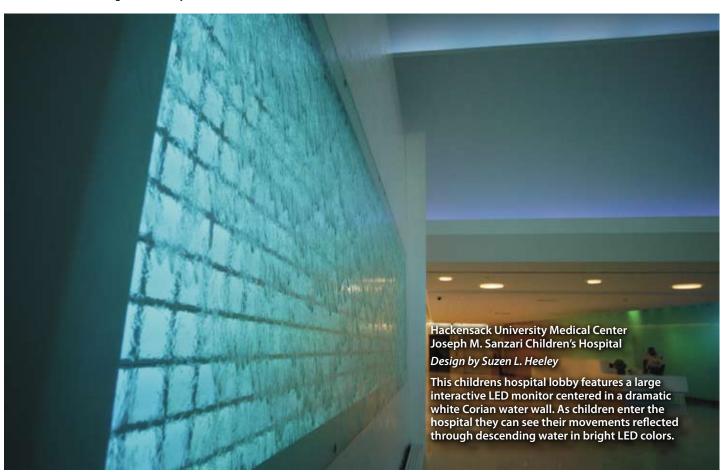

w Water Structures facility. Diagnostic tests are performed at each stage of the build out. Water Structures 'Jumping Jets & Interactive Water Features' are pre-built and tested before leaving the factory.

#### **FACTORY INSTALLATION AND START UP**

Water Structures' experienced installation crew can install, test and provide maintenance training on site. In both situations the client receives a vastly superior product that is tested and quaranteed.

#### **ONGOING MONITORING AND MAINTENANCE**

For the last 20 years Water Structures' service department has helped our customers maintain their water features. Project information including as built drawings, video-taped maintenance training and equipment documentation are provided to the customer by the Water Structures service department.



Water Structures, LLC Phone: 1.800.747.0168

E-mail: knoble@waterstructuresco.com

www.waterstructuresco.com