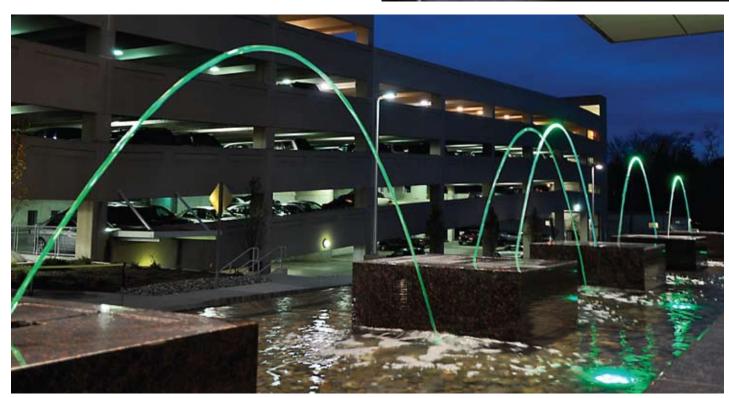

## **Water Structures**

Water Features, Water Walls & Spas

In 2008 Water Structures LLC introduced its new line of mid size programmable laminar Jumping Jets. The new jumping jets system features a much simplified programmable controller capable of creating split second color and flow changes in the laminar water jets. With basic training a customer can now create customized water and light shows using this new user friendly Windows-based program. Patterns can easily be sequenced to make a dramatic water show.

# New Laminar Jumping Jet systems features

- Split second nozzle response
- Simplified display program
- Brighter LED jet lamination
- Prefabricated fountain pool
- Built in jet containment
- Pre-plumbed equipment
- Factory water testing
- Factory installation