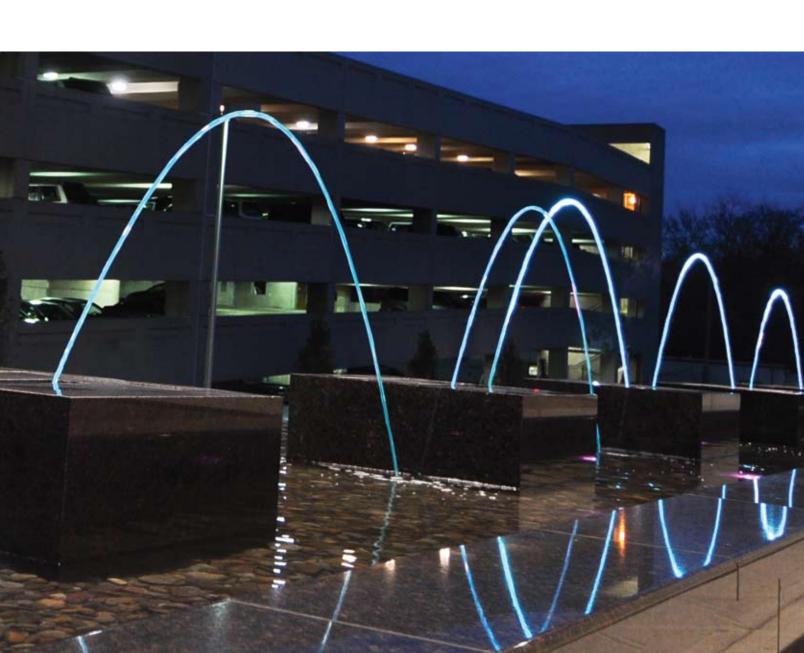

## **Water Structures**

Water Features, Water Walls & Spas

In 2008 Water Structures LLC introduced its new line of mid size programmable laminar Jumping Jets. The new jumping jets system features a much simplified programmable controller capable of creating split second color and flow changes in the laminar water jets. With basic training a customer can now create customized water and light shows using this new user friendly Windows-based program. Patterns can easily be sequenced to make a dramatic water show.

# New Laminar Jumping Jet systems features

- Split second nozzle response
- Simplified display program
- Brighter LED jet lamination
- Prefabricated fountain pool
- Built in jet containment
- Pre-plumbed equipment
- Factory water testing
- Factory installation